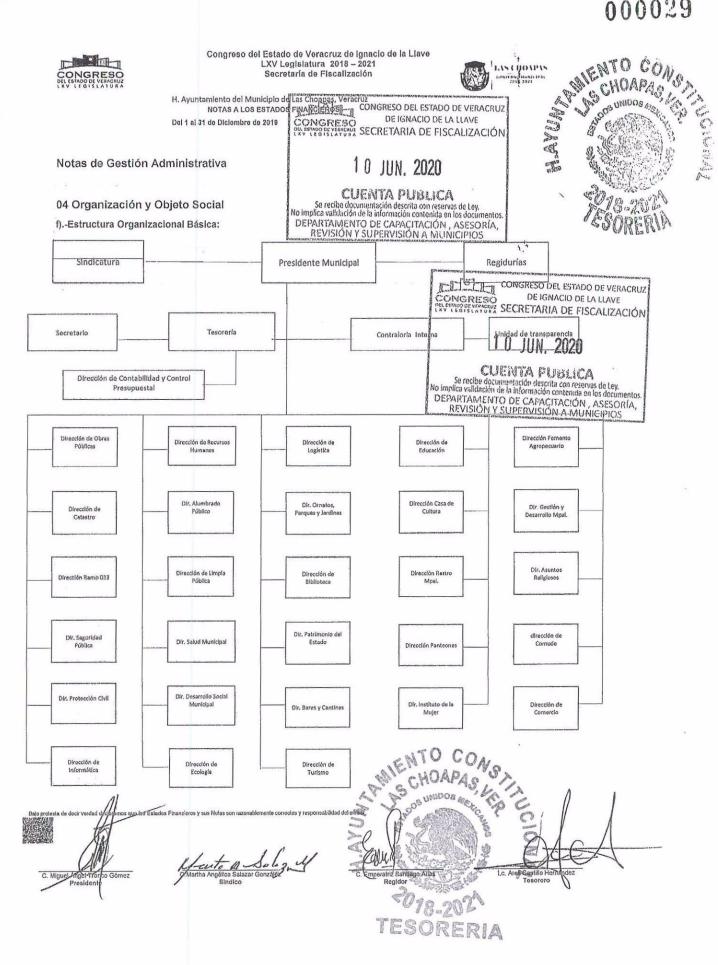

sideraciones Fiscales del Municipio de las Choapas, Ver.: Obligación de Retener y Enterar el Impuesto Sobre la Renta de Salarios; cuando se pague honorarios profesionales retener y enterar ISR.

ta de decir verdad declaramos que los Estados Financieros y sus Notas son razonablemente correctos y responsabilidad del emisor

Miguel Angel Tronco Gómez Presidente

Martha Angélica Salaza González Sindico

C. Emperatriz Santiago Arias Regidor

10217

STADO DE V

Lc. Areli Castillo Her Ndez Tesorero

A de Ley.

A ASESCIRIA.

NUCIPICE

an lo-

CONGRESO DEL ESTADO DE VERACRUZ

DE IGNACIÓ DE LA LLAVE SECRETARIA DE FISCALIZACIÓN

10 JUN. 2020

CAR Story 1

Se reviba documentação des maissor No implica valutación de la información contena

DEPARTAMENTO DE CAPACITACI

REVISION Y SUPERVISION A



#### 



#### 000030



Congreso del Estado de Veracruz de Ignacio de la Llave LXV Legislatura 2018 – 2021 Secretaría de Fiscalización



H. Ayuntamiento del Municipio de Las Choapas, Veracruz NOTAS A LOS ESTADOS FINANCIEROS Del 1 al 31 de Diciembre de 2019

Notas de Gestión Administrativa

#### 04 Organización y Objeto Social

g).-Fidelcomisos, Mandatos y Análogos de los cuales es fidelcomitente o fidelcomisario.- NO APLICA

Los Estados Financieros se preparan en base a los 05 Bases de Preparación de los Estados Postulados Básicos de Contabilidad Gubernamental, Financieros 06 Políticas de Contabilidad Significativas "No se realizan operaciones en Moneda Extranjera" 07 Posición en Moneda Extranjera y Protección por Riesgo Cambiario CATOLEN CONGRESO DEL ESTADO DE VERACRUZ DE IGNACIO DE LA LLAVE Re